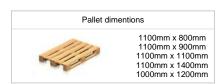

## International standard pallet dimentions



## International standard pallet dimentions

## Euro pallets 1200mm x 800mm

| 25 pallets 30 pallets | Container 40' standard | Container 40' palletwide 2.5m | Container 45' standard | Container 45' palletwide 2.5m |
|-----------------------|------------------------|-------------------------------|------------------------|-------------------------------|
| 27 pallets 33 pallets | 25 pallets             | 30 pallets                    |                        |                               |

## Euro pallets 1200mm x 800mm



List of countries | Search on site | Privacy | Terms of service | F.A.Q. | Feedback | Contact | Site map | Links | |