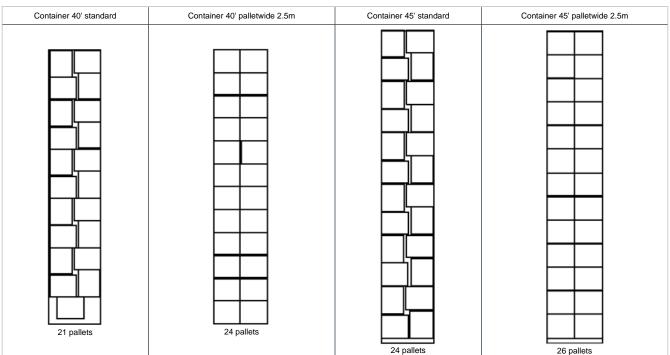

## Euro pallets 1200mm x 800mm

| 25 pallets 30 pallets | Container 40' standard | Container 40' palletwide 2.5m | Container 45' standard | Container 45' palletwide 2.5m |
|-----------------------|------------------------|-------------------------------|------------------------|-------------------------------|
| 27 pallets 33 pallets | 25 pallets             | 30 pallets                    |                        |                               |

## Euro pallets 1200mm x 800mm

List of countries | Search on site | Privacy | Terms of service | F.A.Q. | Feedback | Contact | Site map | Links | |